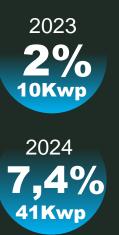

## Solar panel Installation

Capacity : **41** *kWp* 

ton/years

CO2 reduction 9.253

2025 **12%** 67Kwp