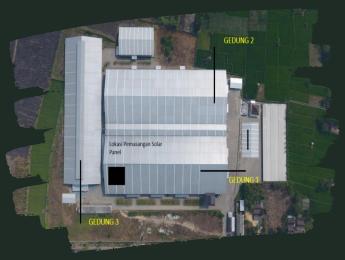

## Off Site Renewable Energy

## Solar panel Installation

Capacity : **41** *kWp* 

ton/years

CO2 reduction 9.253

2025 **12%** 67Kwp