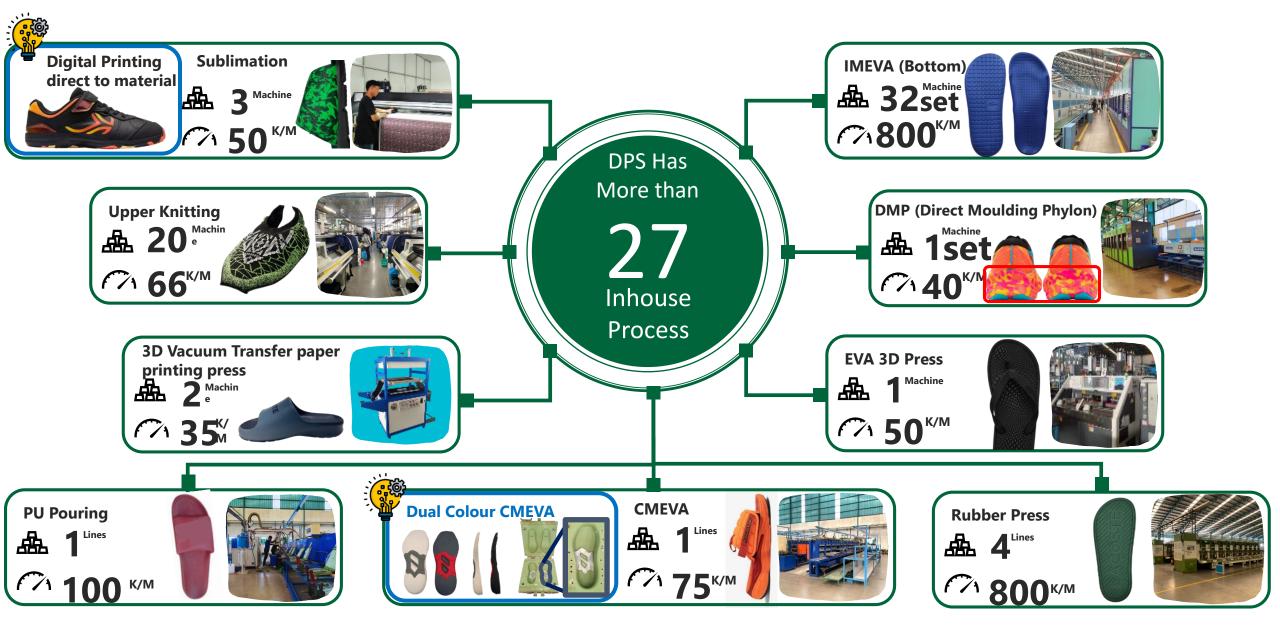

#### 2ND PROCESS

DPS has more than **27** *Inhouse process* Quality Advantages :

✓ Strict Quality Control

✓ Process Consistency

✓ Continuous Improvement